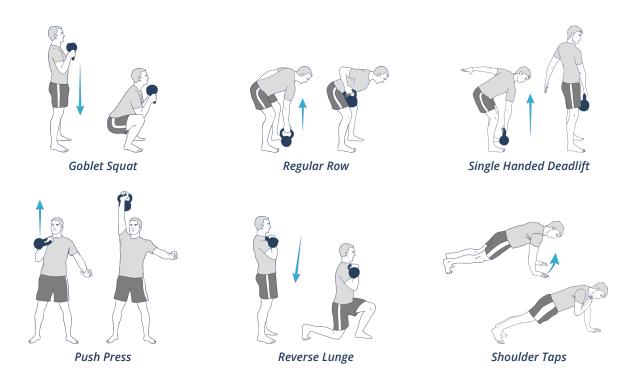

## **Exercise** Reps Sets **Tempo** Rest (secs) 15 2 **Goblet Squat** Normal Regular Row • 15 2 Normal 75 Single Handed Deadlift 🛉 15 2 Normal Push Press 🛉 15 2 Normal 75 15 2

Normal

75

Slow

## **Super Sets**

Reverse Lunge 🛉

**Shoulder Taps** 

Here's how you perform the above type of workout.

The Goblet Squat is performed for 15 reps at a normal tempo and then the Regular Row is completed for 15 reps on each side at a normal tempo. You would then rest for 75 seconds and then repeat the pair again for a total of 2 times. Following this super-set you would move onto the next pair.