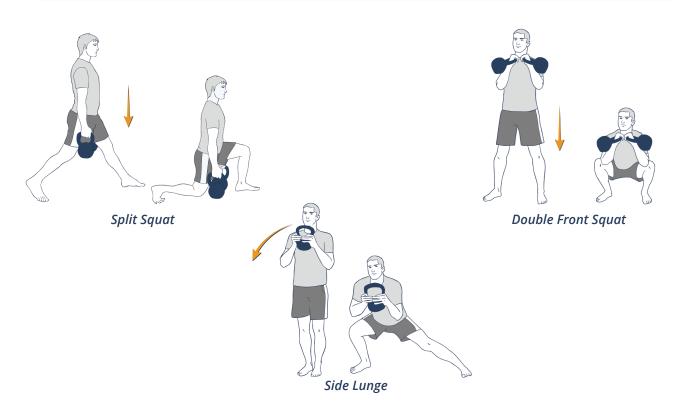

## **FRIDAY**

| Exercise                  | Weight (kg)          | Reps             | Тетро  | Rest (secs) |  |
|---------------------------|----------------------|------------------|--------|-------------|--|
| Split Squat               | Target: 2× <b>24</b> | Target: <b>6</b> | Normal | 90 – 120    |  |
| Set <b>1</b>              |                      |                  |        |             |  |
| Set <b>2</b>              |                      |                  |        |             |  |
| Set <b>3</b>              |                      |                  |        |             |  |
| <b>Double Front Squat</b> | Target: 2× <b>24</b> | Target: <b>6</b> | Normal | 90 – 120    |  |
| Set <b>1</b>              |                      |                  |        |             |  |
| Set <b>2</b>              |                      |                  |        |             |  |
| Set <b>3</b>              |                      |                  |        |             |  |
| Side Lunge                | Target: <b>24</b>    | Target: <b>6</b> | Normal | 90 – 120    |  |
| Set <b>1</b>              |                      |                  |        |             |  |
| Set <b>2</b>              |                      |                  |        |             |  |
| Set <b>3</b>              |                      |                  |        |             |  |