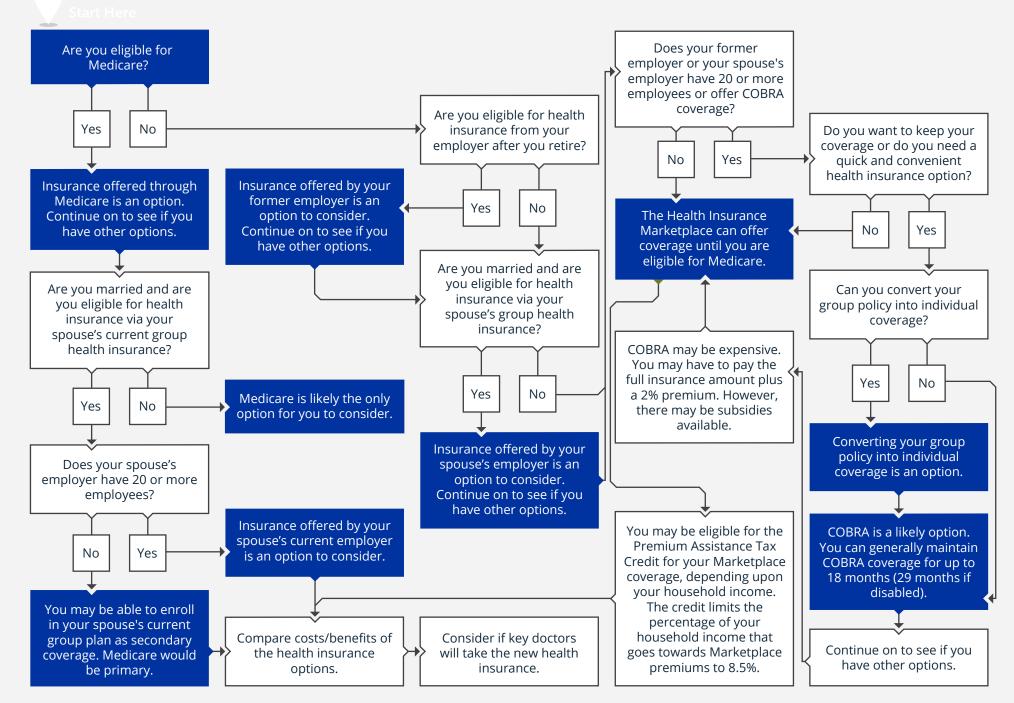

## 2021 · IF I RETIRE EARLY, SHOULD I BUY HEALTH INSURANCE THROUGH THE HEALTH INSURANCE MARKETPLACE?

© fpPathfinder.com. Licensed for the sole use of Eric Blake of Blake Wealth Management. All rights reserved. Used with permission. Updated 3/15/2021.