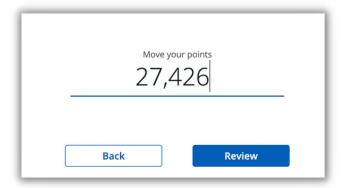

# HOW TO COMBINE POINTS BETWEEN CARDS

Sign in to your Chase account and select "Redeem."

Select the down arrow by "Rewards Details". Then click "Combine Points."

Select the accounts you want to combine the points between. In this case, I'm moving to my husband's account.

Confirm the number of points you want to transfer and select "Review" and then "Confirm."