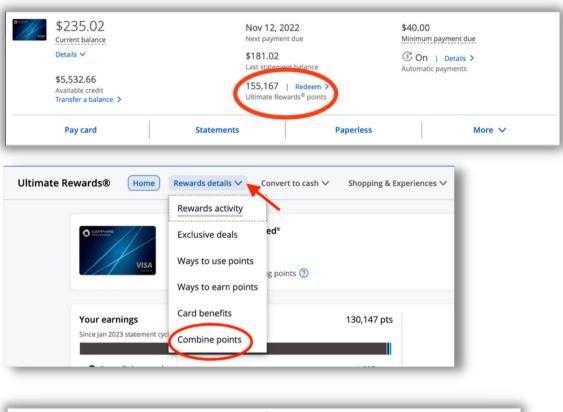

### You can combine points across your household

Chase allows you to combine points with one other member in your household. **The first time you want to do this, you will need to call to get this option added to your account.** After that you can do it online.

# HOW TO COMBINE POINTS BETWEEN CARDS

Sign in to your Chase account and select "Redeem."

Select the down arrow by "Rewards Details". Then click "Combine Points."

Select the accounts you want to combine the points between. In this case, I'm moving to my husband's account.

Confirm the number of points you want to transfer and select "Review" and then "Confirm."