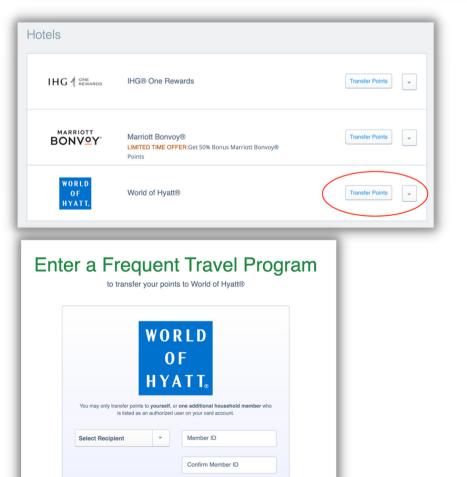

# HOW TO TRANSFER POINTS TO PARTNERS

Sign in to your Chase account and select "Redeem."

Select the down arrow by "Travel". Then click "Transfer points Partners."

Scroll down to Hotel section to find Hyatt and click "Transfer Points."

Enter your member number and confirm the transfer. The name on your credit card must match the name on your loyalty account.