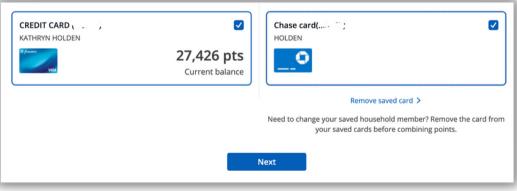

# HOW TO COMBINE POINTS BETWEEN CARDS

Sign in to your Chase account and select "Redeem."

Select the down arrow by "Rewards Details". Then click "Combine Points."

Select the accounts you want to combine the points between. In this case, I'm moving to my husband's account.

Confirm the number of points you want to transfer and select "Review" and then "Confirm."