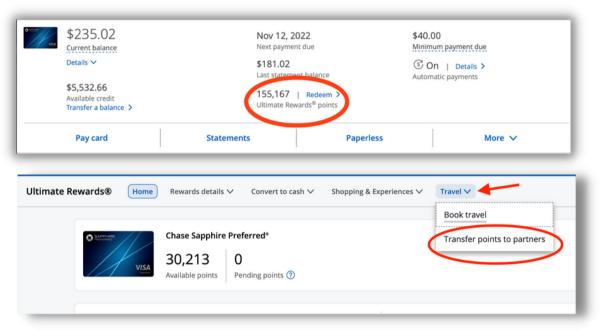

# HOW TO TRANSFER POINTS TO PARTNERS

Sign in to your Chase account and select "Redeem."

Select the down arrow by "Travel". Then click "Transfer points Partners."

Scroll down to Hotel section to find Hyatt and click "Transfer Points."