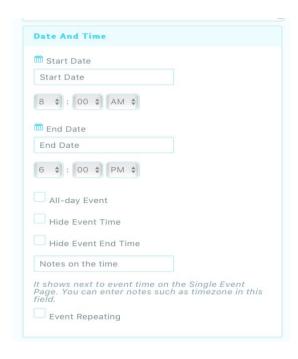

# DATE AND TIME

Start Date: Place your date / time of the event. Please only one day per event ( use your start date ). Time should reflect how much time the start date of your class will be. End Date should be the same as your Start Date.