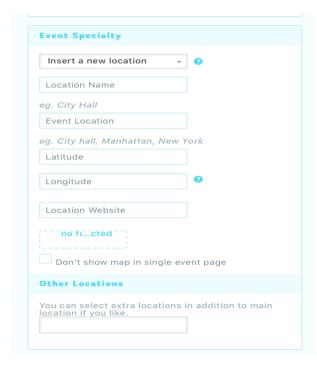

## **EVENT SPECIALTY**

If your Specialty is not there, please click "Insert New Location." Specialty can be Fields:

Location Name: Specialty - Virtual Experience Or Specialty - In Person

Example: LGBTQIA+ - Virtual Experience