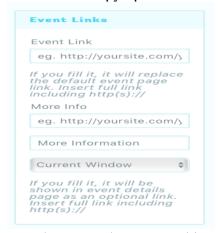

#### EVENT LINKS

Event Link: Copy / paste the **exact URL** to the location to purchase tickets (the beginning should be https://).

You do not need to put anything in the "More Info" fields under this.