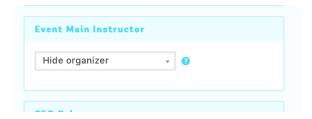

### **EVENT INSTRUCTOR**

If you do not see your name in the drop down, please select "Insert New Organizer", then add all of your information. If you have already submitted an event, your name should be there. Choose that one. Do not submit your name twice.