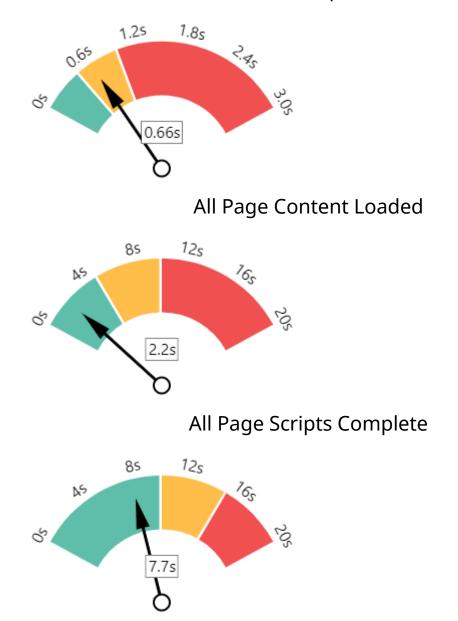

# Your performance is very good!

Congratulations, your page has performed very well in our testing meaning it should be reasonably fast and responsive for users. Performance is important to ensure a good user experience, and reduced bounce rates (which can also indirectly affect your search engine rankings). Continue to monitor your performance over time to ensure there are no periodic fluctuations.

#### Page Speed Info

Your page's server response time is OK but, we would recommend optimizations to improve user experience. There are a variety of technical factors such as the web server engine and routing rules that can impact server responsiveness.

### Server Response