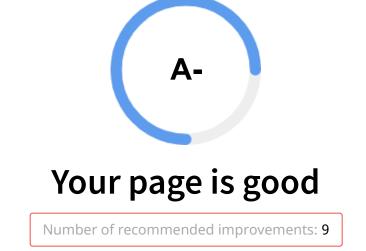

# Your social needs improvement

You appear to have a weak social presence or level of social activity (or we may just not be able to see your profiles!). Social activity is important for customer communication, brand awareness and as a marketing channel to bring visitors to your website. We recommend that you list all of your profiles on your page for visibility, and begin to build a following on those networks.