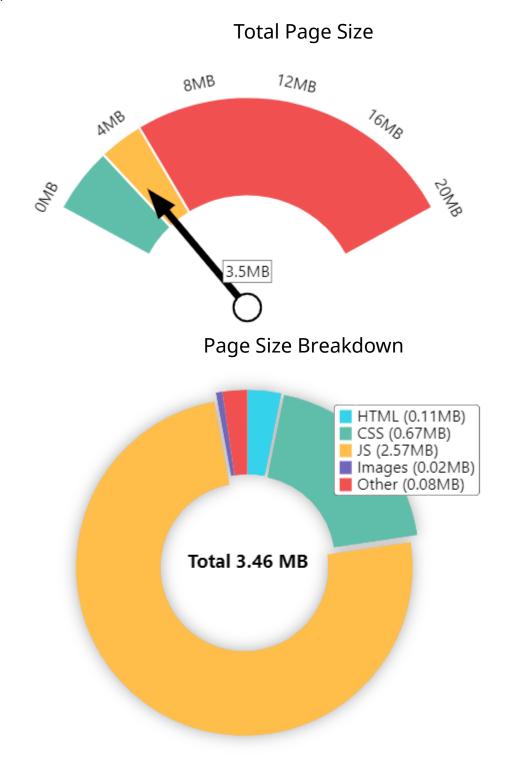

#### Page Size Info

Your page's file size is reasonably low which is good for Page Load Speed and user experience.