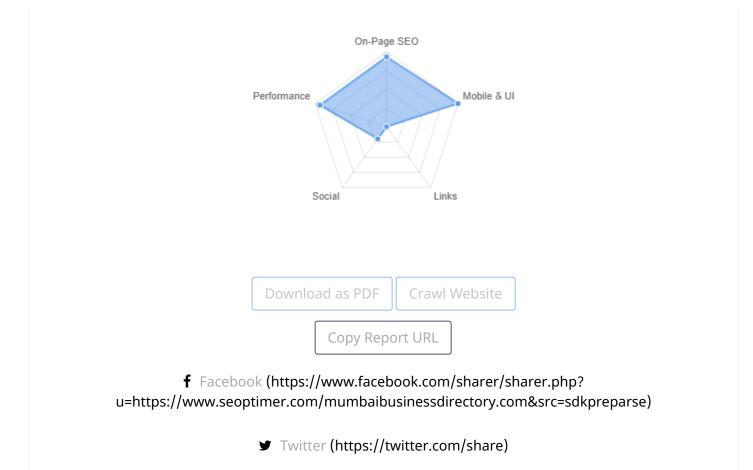

### **On-Page SEO Results**

# Your On-Page SEO is very good!

Congratulations, your On-Page SEO is well optimized. On-Page SEO is important to ensure Search Engines can understand your content appropriately and help it rank for relevant keywords. You can continue to build on your strong position through testing content improvements for gradual gains.

## Links

## Usability

# Your usability is very good!

Your page is highly usable across devices. Usability is important to maximize your available audience and minimize user bounce rates (which can indirectly affect your search engine rankings).

## **Performance Results**

# Your performance is very good!

Congratulations, your page has performed very well in our testing meaning it should be reasonably fast and responsive for users. Performance is important to ensure a good user experience, and reduced bounce rates (which can also indirectly affect your search engine rankings). Continue to monitor your performance over time to ensure there are no periodic fluctuations.

## Social Results

# Your social needs improvement

You appear to have a weak social presence or level of social activity (or we may just not be able to see your profiles!). Social activity is important for customer communication, brand awareness and as a marketing channel to bring visitors to your website. We recommend that you list all of your profiles on your page for visibility, and begin to build a following on those networks.