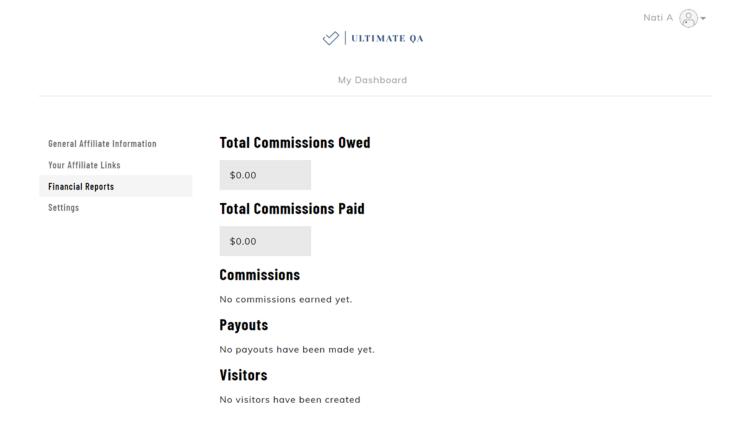

5

**Financial Reports:** Here you can see your commission totals, a breakdown of your individual commissions, your payouts and tracking on the number of visitors through your affiliate links.

Settings: You can change your PayPal linked email address here.