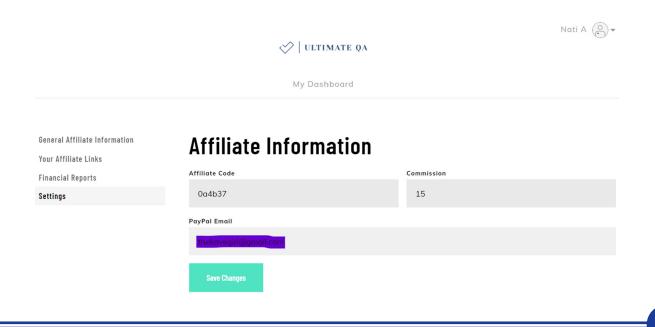

5

**Financial Reports:** Here you can see your commission totals, a breakdown of your individual commissions, your payouts and tracking on the number of visitors through your affiliate links.

Settings: You can change your PayPal linked email address here.